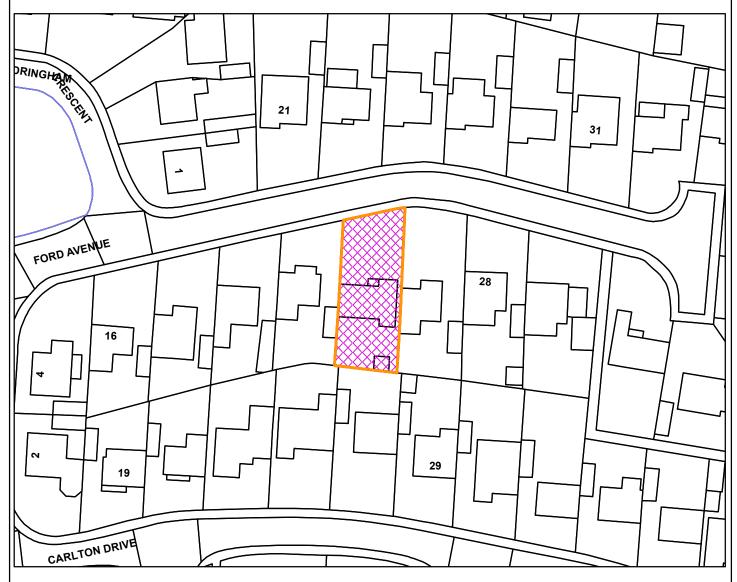

## 23/02202/CU

## Borough Council of King's Lynn & West Norfolk

24 Ford Avenue North Wootton PE30 3QS

|      | Legend |      |  |
|------|--------|------|--|
|      |        |      |  |
|      |        |      |  |
|      |        |      |  |
|      |        |      |  |
|      |        |      |  |
|      |        |      |  |
|      |        |      |  |
|      |        |      |  |
|      |        |      |  |
|      |        |      |  |
| <br> |        | <br> |  |